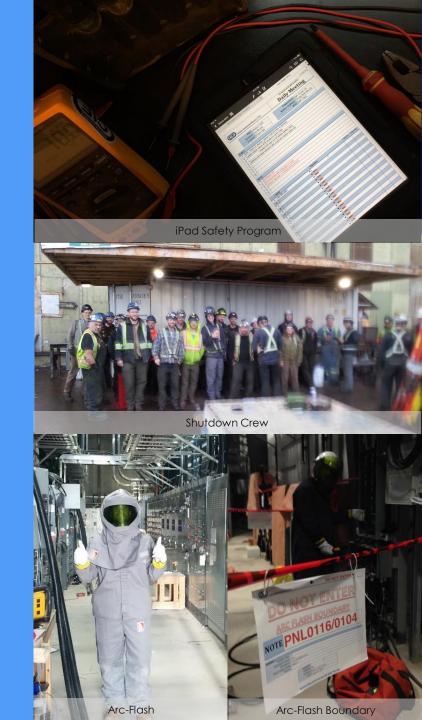

### SAFETY

Cariboo Industrial Electric Itd. is committed to safety and is determined to promote safe and healthy working conditions and attitudes within the Company. This is achieved through cooperation between management, field supervisors and employees.

Part of CIE's commitment to safety is to ensure an ever evolving OH&S program. This is achieved through audits, training programs, safety meetings and hazard assessments.

CIE has developed a safety program that focuses on the health and safety of each employee, while at the same time not taking away from the productivity of the project. The safety management team at CIE has worked hard to create a safety program that is engaging to employees and creates a positive and productive work environment.